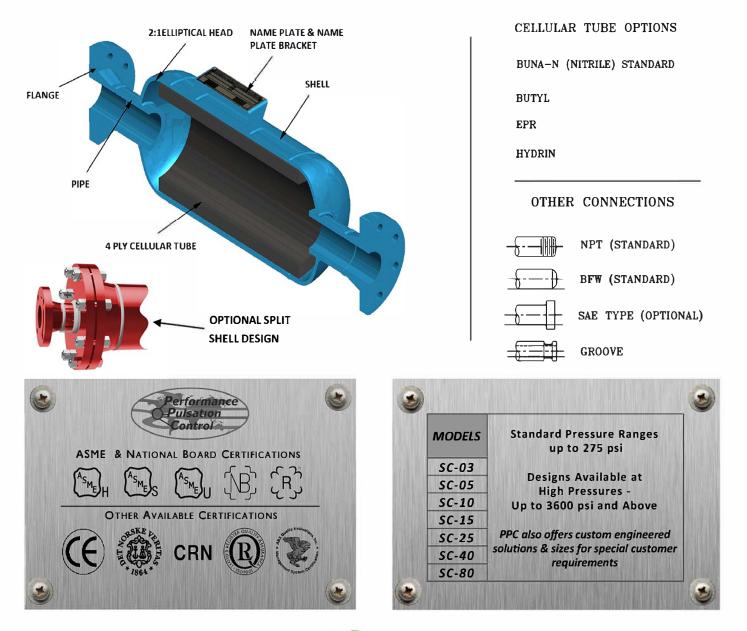

## CELLULAR SUCTION STABILIZER SC

## **FEATURES & BENEFITS**

- Maintenance Free No Gas Charging
- Flow through Design Isolates Pump From System
- Contained Liquid Volume Virtually eliminates Acceleration Pressure Losses
- Increases NPSH Available
- Virtually No Pressure Drop
- Operates Across Broad Pressure Ranges
- Split Shell Design Allows for Cellular Tube Inspection and/ or Replacement
- Nozzle Arrangements to Accommodate Installation Requirements
- Inlet/Outlet Nozzles Can Be Different Elbows Can Be Added
- Can Accommodate Harsh Flow Streams
- Corrosion Resistant Materials Available
- Reduced "Total System" Cost