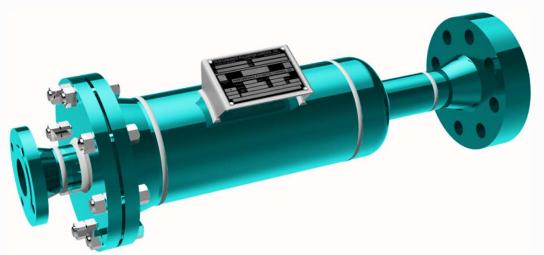

## CELLULAR SUCTION STABILIZER SC

## **FEATURES & BENEFITS**

- Maintenance Free No Gas Charging
- Flow through Design Isolates Pump From System
- Contained Liquid Volume Virtually eliminates Acceleration Pressure Losses
- Increases NPSH Available
- Virtually No Pressure Drop
- Operates Across Broad Pressure Ranges
- Split Shell Design Allows for Cellular Tube Inspection and/ or Replacement
- Nozzle Arrangements to Accommodate Installation Requirements
- Inlet/Outlet Nozzles Can Be Different Elbows Can Be Added
- Can Accommodate Harsh Flow Streams
- Corrosion Resistant Materials Available
- Reduced "Total System" Cost