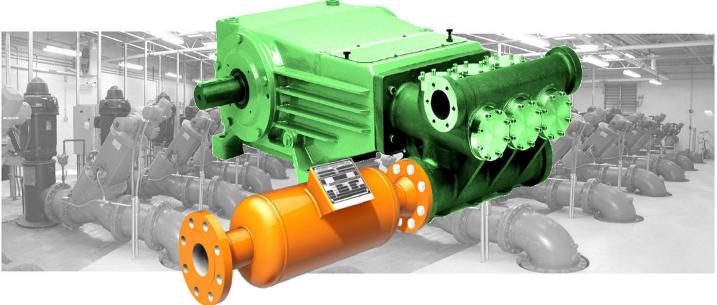

## CELLULAR SUCTION STABILIZER SC

## **FEATURES & BENEFITS**

- Maintenance Free No Gas Charging
- Flow through Design Isolates Pump From System
- Contained Liquid Volume Virtually eliminates Acceleration Pressure Losses
- Increases NPSH Available
- Virtually No Pressure Drop
- Operates Across Broad Pressure Ranges
- Split Shell Design Allows for Cellular Tube Inspection and/ or Replacement
- Nozzle Arrangements to Accommodate Installation Requirements
- Inlet/Outlet Nozzles Can Be Different Elbows Can Be Added
- Can Accommodate Harsh Flow Streams
- Corrosion Resistant Materials Available
- Reduced "Total System" Cost